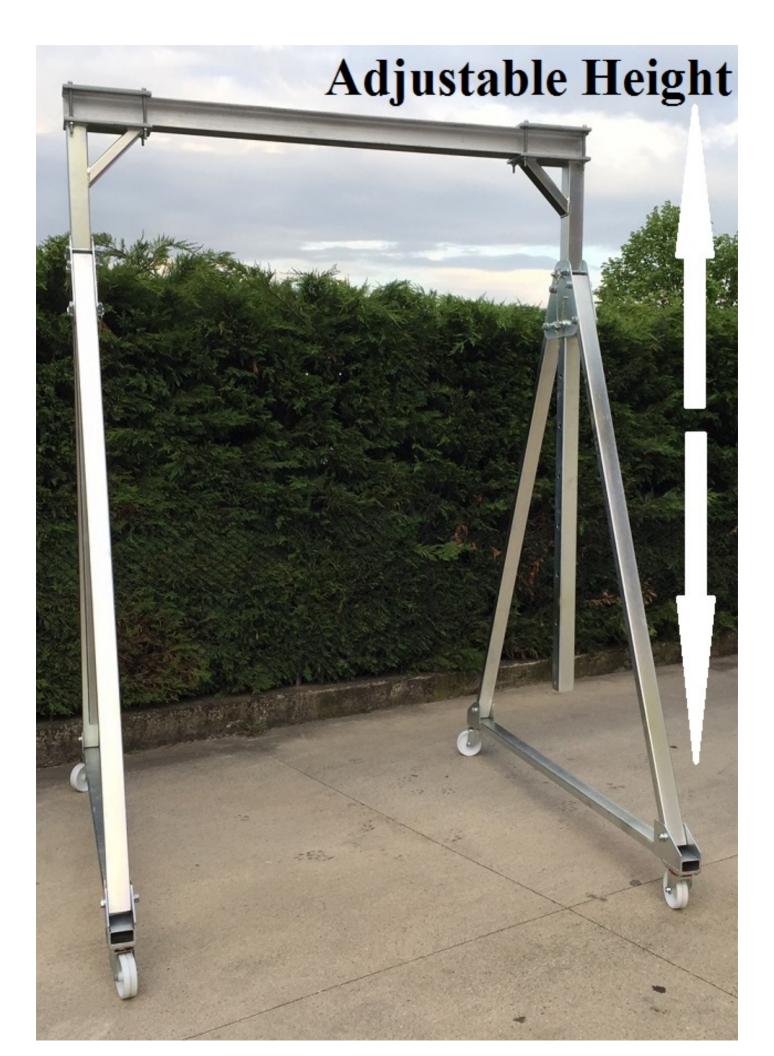

## GANTRY CRANES PORTABLE - IRON LIGHT

The Adjustable Height Gantry Crane combines lightweight and rigid, sturdy construction into one unit. The all "iron light "construction of this gantry crane makes it corrosion resistant and perfect for outdoor use. The lightweight I-Beam allows height adjustment without the need of a hoist or fork truck. All pined connections makes it possible for single person set up and take down in just minutes.