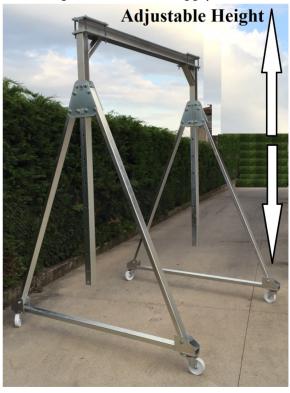

## GANTRY CRANES PORTABLE - IRON LIGHT

The Adjustable Height Gantry Crane combines lightweight and rigid, sturdy construction into one unit. The all "iron light "construction of this gantry crane makes it corrosion resistant and perfect for outdoor use. The lightweight I-Beam allows height adjustment without the need of a hoist or fork truck. All pined connections makes it possible for single person set up and take down in just minutes.