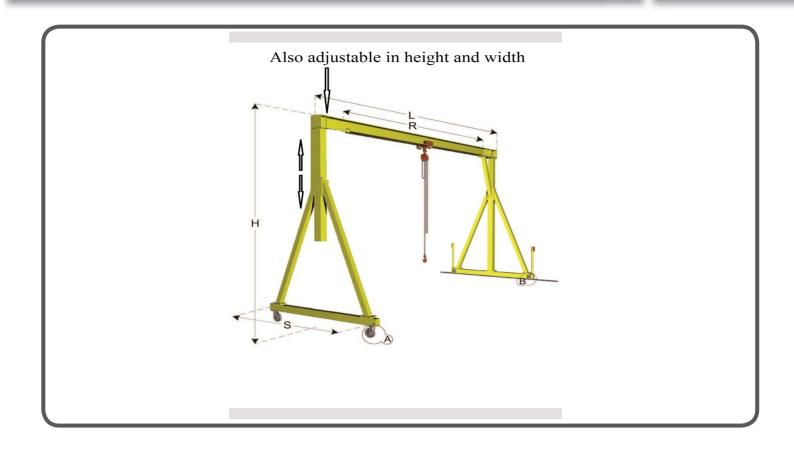

## Lightweight and portable folding gantry cranes movable, under load. Also adjustable in height and width

## Description

This is a high quality as well as versatile gantry cane which is suited for in as well as outdoors. It can be easily as well as quickly erected as well the clearance width can be easily adjusted because of the lindapter connection. Models between load capacity range between 50 and 3000 kg and clearance widths between 2 and 6 m are available. D6 regulations must be observed while erecting this device. Polyamide (used for smooth industrial floors as well as for capacities between 50 and 3000 kg). Solid rubber (suitable for rough, uneven floors as well as for capacities up to 1000 kg) and Vulkollan (used on slightly uneven floors (with stones, holes, edges) and for capacities up to 3000 kg) are the types of rollers which are made available. The gantry crane without hoist, power feed and clamping buffers Painted in RAL 1004 (golden yellow) are delivered. It has CE mark and has declaration of conformity

| MODEL  | CAPACITY | Н    | S    | С    |
|--------|----------|------|------|------|
|        |          |      |      |      |
|        |          |      |      |      |
|        | KG       | (mm) | (mm) | (mm) |
| GP0500 | 500      | 3000 | 3000 | 500  |
| GP0500 | 500      | 4000 | 4000 | 600  |
| GP0500 | 500      | 5000 | 5000 | 550  |
|        |          |      |      |      |
| GP1000 | 1000     | 3000 | 3000 | 500  |
| GP1000 | 1000     | 4000 | 4000 | 550  |
| GP1000 | 1000     | 5000 | 5000 | 600  |
|        |          |      |      |      |
| GP2000 | 2000     | 3000 | 3000 | 500  |
| GP2000 | 2000     | 4000 | 4000 | 550  |
| GP2000 | 2000     | 5000 | 5000 | 600  |
|        |          |      |      |      |
| GP3000 | 3000     | 3000 | 3000 | 500  |
| GP3000 | 3000     | 4000 | 4000 | 550  |
| GP3000 | 3000     | 5000 | 5000 | 600  |